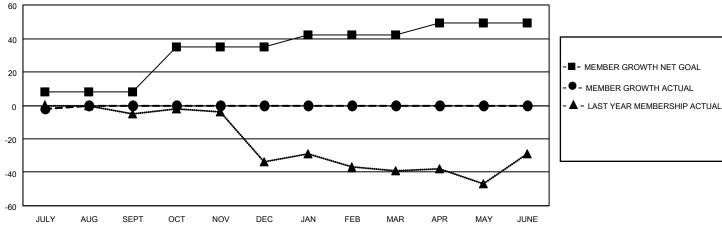

## GOALS AND ACTUAL MEMBERS CUMULATIVE

| <br>MEMBER | <b>GROWTH NET</b> | GOAL |
|------------|-------------------|------|
|            |                   |      |

| DROPPED CLUBS: 0 | 3 CLUBS OF 51 ADDED 1 OR MORE<br>NEW MEMBERS |                           |
|------------------|----------------------------------------------|---------------------------|
| DROPPED MEMBERS  |                                              |                           |
| DECEASED         | 1                                            | CLICK HERE FOR CUMULATIVE |
| CLUB CANCELLED   | 0                                            | MEMBERSHIP DATA           |
| OTHER            | 7                                            |                           |
| TOTAL            | 8                                            |                           |