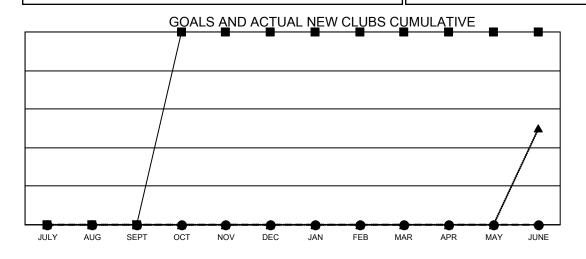

- CURRENT YEAR GOALS FOR NEW CLUBS

- CURRENT YEAR ACTUAL NEW CLUBS

LAST YEAR ACTUAL NEW CLUBS